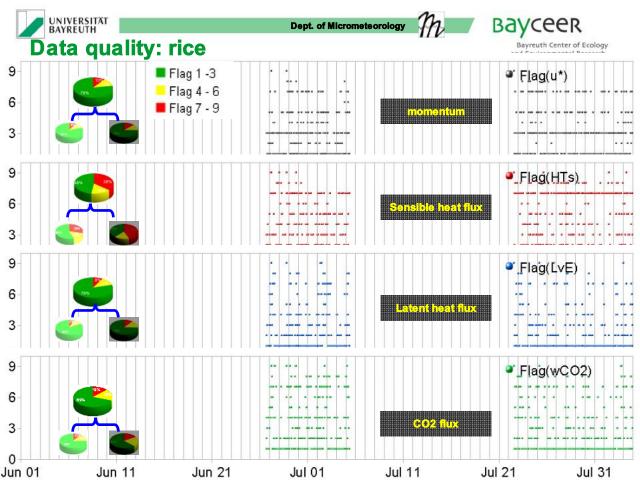

### **Objectives**

- To understand the sensible and latent heat fluxes in such a complex terrain as Haean Basin, South Korea
- To better understand the energy exchange above farmlands (flooded and unflooded fields) during the whole growing period including monsoon seasons in Korea
- To determine reliable evapotranspiration and net ecosystem exchange (NEE) of carbon above farmlands
- To determine reliable information about near surface atmospheric stratification conditions, including convective events in Haean Basin