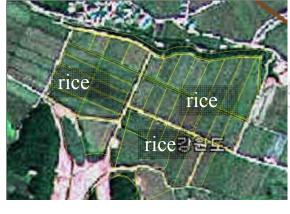

hannes Lüers Thomas Foken John Tenhunen

University of Bayreuth, Germany









### **Objectives**

- To understand the sensible and latent heat fluxes in such a complex terrain as Haean Basin, South Korea
- To better understand the energy exchange above farmlands (flooded and unflooded fields) during the whole growing period including monsoon seasons in Korea
- To determine reliable evapotranspiration and net ecosystem exchange (NEE) of carbon above farmlands
- To determine reliable information about near surface atmospheric stratification conditions, including convective events in Haean Basin







Bayreuth Center of Ecology and Environmental Research



















Aspect Potato Field, Haean, Korea



Slope Potato Field, Haean, Korea







Altitude Rice Field, Haean, Korea









Aspect Rice Field, Haean, Korea Legend Flat North Northeast East Southeast South Southwest West Northwest Ø 2040 80 120 160 Meters





UNIVERSITÄT BAYREUTH



ва

400 m × 400 m

#### **Potato field**

UNIVERSITÄT BAYREUTH





























UNIVERSITÄT BAYREUTH













#### **Schedule**

















Bayreuth Center of Ecology and Environmental Research

#### **Future work**









Bayreuth Center of Ecology and Environmental Research

## Thank You