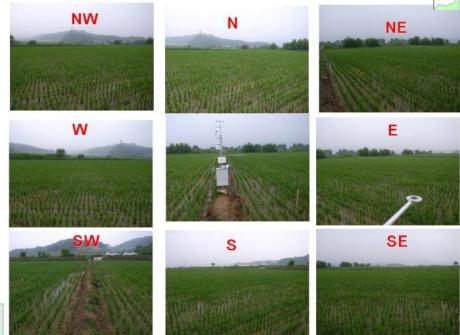

d unflooded fields) during the whole growing period including monsoon seasons in Korea
- To determine reliable evapotranspiration and net ecosystem exchange (NEE) of carbon above farmlands
- To determine reliable information about near surface atmospheric stratification conditions, including convective events in Haean Basin







Bayreuth Center of Ecology and Environmental Research



















Aspect Potato Field, Haean, Korea



Slope Potato Field, Haean, Korea







Altitude Rice Field, Haean, Korea









Aspect Rice Field, Haean, Korea Legend Flat North Northeast East Southeast South Southwest West Northwest Ø 2040 80 120 160 Meters





UNIVERSITÄT BAYREUTH



ва

400 m × 400 m

#### **Potato field**

UNIVERSITÄT BAYREUTH





























UNIVERSITÄT BAYREUTH













#### **Schedule**

















Bayreuth Center of Ecology and Environmental Research

#### **Future work**









Bayreuth Center of Ecology and Environmental Research

## Thank You