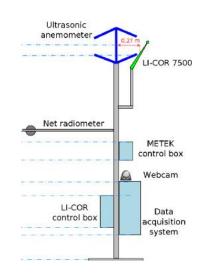

rological measurements and footprint modelling

Preliminary results of eddy covariance measurement at Haean, 2010

Peng Zhao (趙鵬) Johannes Lüers Thomas Foken John Tenhunen

University of Bayreuth, Germany









### **Objectives**

- To understand the sensible and latent heat fluxes in such a complex terrain as Haean Basin, South Korea
- To better understand the energy exchange above farmlands (flooded and unflooded fields) during the whole growing period including monsoon seasons in Korea
- To determine reliable evapotranspiration and net ecosystem exchange (NEE) of carbon above farmlands
- To determine reliable information about near surface atmospheric stratification conditions, including convective events in Haean Basin







Bayreuth Center of Ecology and Environmental Research



















Aspect Potato Field, Haean, Korea



Slope Potato Field, Haean, Korea







Altitude Rice Field, Haean, Korea









Aspect Rice Field, Haean, Korea Legend Flat North Northeast East Southeast South Southwest West Northwest Ø 2040 80 120 160 Meters





UNIVERSITÄT BAYREUTH



ва

400 m × 400 m

#### **Potato field**

UNIVERSITÄT BAYREUTH





























UNIVERSITÄT BAYREUTH













#### **Schedule**

















Bayreuth Center of Ecology and Environmental Research

#### **Future work**









Bayreuth Center of Ecology and Environmental Research

## Thank You