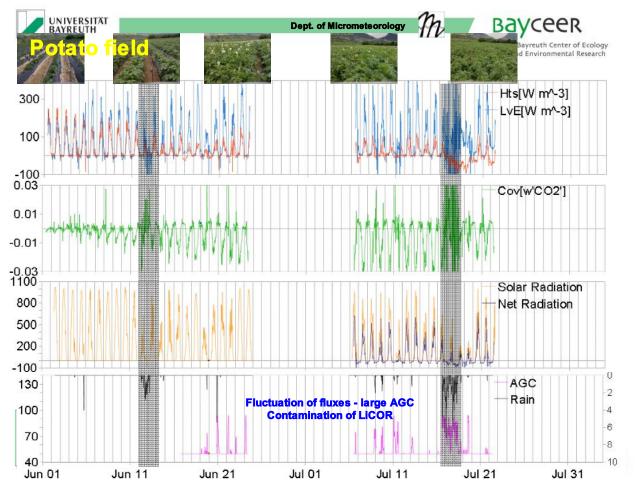

growing period including monsoon seasons in Korea
- To determine reliable evapotranspiration and net ecosystem exchange (NEE) of carbon above farmlands
- To determine reliable information about near surface atmospheric stratification conditions, including convective events in Haean Basin







Bayreuth Center of Ecology and Environmental Research



















Aspect Potato Field, Haean, Korea



Slope Potato Field, Haean, Korea







Altitude Rice Field, Haean, Korea









Aspect Rice Field, Haean, Korea Legend Flat North Northeast East Southeast South Southwest West Northwest Ø 2040 80 120 160 Meters





UNIVERSITÄT BAYREUTH



ва

400 m × 400 m

#### **Potato field**

UNIVERSITÄT BAYREUTH





























UNIVERSITÄT BAYREUTH













#### **Schedule**

















Bayreuth Center of Ecology and Environmental Research

#### **Future work**









Bayreuth Center of Ecology and Environmental Research

## Thank You