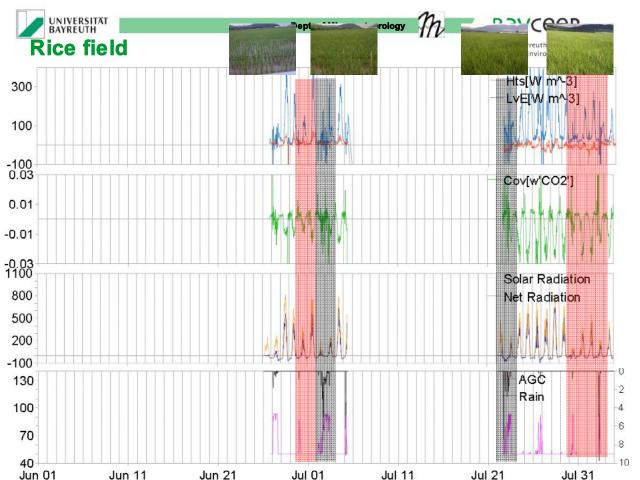

### **Objectives**

- To understand the sensible and latent heat fluxes in such a complex terrain as Haean Basin, South Korea
- To better understand the energy exchange above farmlands (flooded and unflooded fields) during the whole growing period including monsoon seasons in Korea
- To determine reliable evapotranspiration and net ecosystem exchange (NEE) of carbon above farmlands
- To determine reliable information about near surface atmospheric stratification conditions, including convective events in Haean Basin