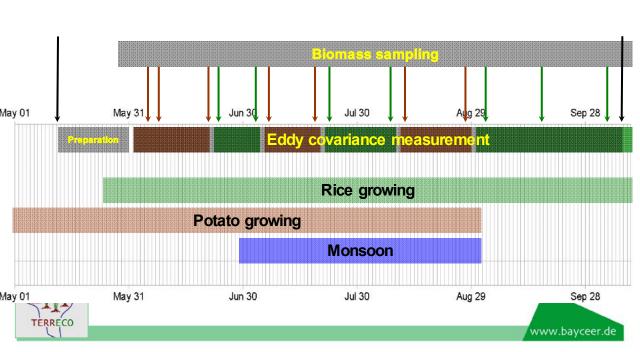

whole growing period including monsoon seasons in Korea
- To determine reliable evapotranspiration and net ecosystem exchange (NEE) of carbon above farmlands
- To determine reliable information about near surface atmospheric stratification conditions, including convective events in Haean Basin







Bayreuth Center of Ecology and Environmental Research



















Aspect Potato Field, Haean, Korea



Slope Potato Field, Haean, Korea







Altitude Rice Field, Haean, Korea









Aspect Rice Field, Haean, Korea Legend Flat North Northeast East Southeast South Southwest West Northwest Ø 2040 80 120 160 Meters





UNIVERSITÄT BAYREUTH



ва

400 m × 400 m

#### **Potato field**

UNIVERSITÄT BAYREUTH





























UNIVERSITÄT BAYREUTH













#### **Schedule**

















Bayreuth Center of Ecology and Environmental Research

#### **Future work**









Bayreuth Center of Ecology and Environmental Research

## Thank You