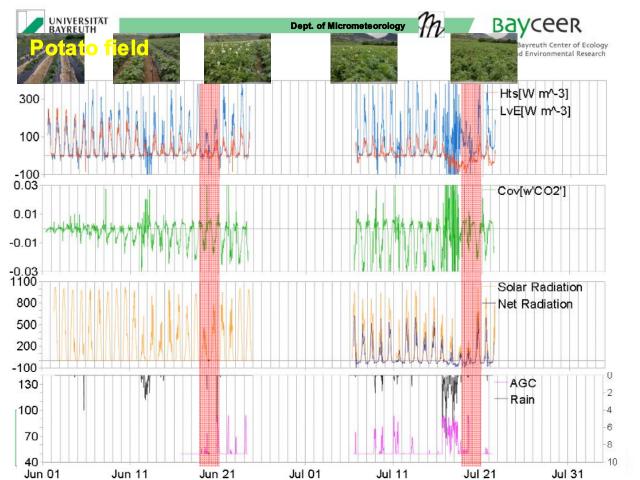

e growing period including monsoon seasons in Korea
- To determine reliable evapotranspiration and net ecosystem exchange (NEE) of carbon above farmlands
- To determine reliable information about near surface atmospheric stratification conditions, including convective events in Haean Basin







Bayreuth Center of Ecology and Environmental Research



















Aspect Potato Field, Haean, Korea



Slope Potato Field, Haean, Korea







Altitude Rice Field, Haean, Korea









Aspect Rice Field, Haean, Korea Legend Flat North Northeast East Southeast South Southwest West Northwest Ø 2040 80 120 160 Meters





UNIVERSITÄT BAYREUTH



ва

400 m × 400 m

#### **Potato field**

UNIVERSITÄT BAYREUTH





























UNIVERSITÄT BAYREUTH













#### **Schedule**

















Bayreuth Center of Ecology and Environmental Research

#### **Future work**









Bayreuth Center of Ecology and Environmental Research

## Thank You