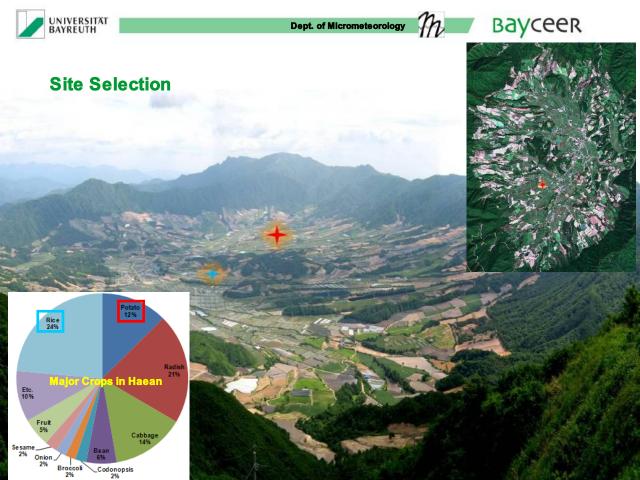

### **Objectives**

- To understand the sensible and latent heat fluxes in such a complex terrain as Haean Basin, South Korea
- To better understand the energy exchange above farmlands (flooded and unflooded fields) during the whole growing period including monsoon seasons in Korea
- To determine reliable evapotranspiration and net ecosystem exchange (NEE) of carbon above farmlands
- To determine reliable information about near surface atmospheric stratification conditions, including convective events in Haean Basin