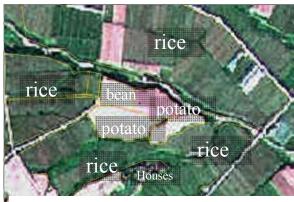

asurements and footprint modelling

Preliminary results of eddy covariance measurement at Haean, 2010

Peng Zhao (趙鵬) Johannes Lüers Thomas Foken John Tenhunen

University of Bayreuth, Germany









### **Objectives**

- To understand the sensible and latent heat fluxes in such a complex terrain as Haean Basin, South Korea
- To better understand the energy exchange above farmlands (flooded and unflooded fields) during the whole growing period including monsoon seasons in Korea
- To determine reliable evapotranspiration and net ecosystem exchange (NEE) of carbon above farmlands
- To determine reliable information about near surface atmospheric stratification conditions, including convective events in Haean Basin







Bayreuth Center of Ecology and Environmental Research



















Aspect Potato Field, Haean, Korea



Slope Potato Field, Haean, Korea







Altitude Rice Field, Haean, Korea









Aspect Rice Field, Haean, Korea Legend Flat North Northeast East Southeast South Southwest West Northwest Ø 2040 80 120 160 Meters





UNIVERSITÄT BAYREUTH



ва

400 m × 400 m

#### **Potato field**

UNIVERSITÄT BAYREUTH





























UNIVERSITÄT BAYREUTH













#### **Schedule**

















Bayreuth Center of Ecology and Environmental Research

#### **Future work**









Bayreuth Center of Ecology and Environmental Research

## Thank You