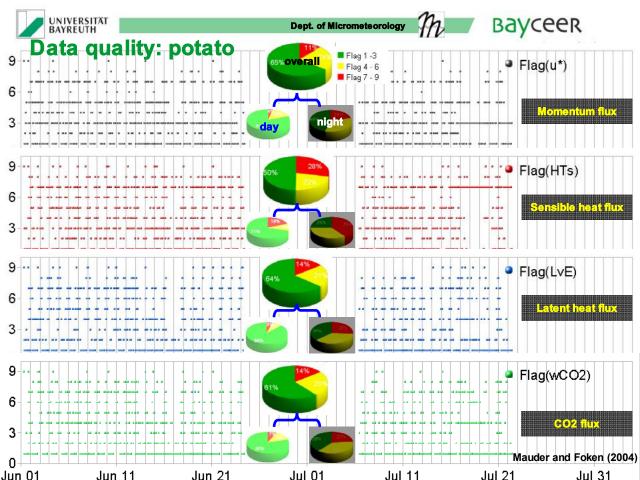

ole growing period including monsoon seasons in Korea
- To determine reliable evapotranspiration and net ecosystem exchange (NEE) of carbon above farmlands
- To determine reliable information about near surface atmospheric stratification conditions, including convective events in Haean Basin







Bayreuth Center of Ecology and Environmental Research



















Aspect Potato Field, Haean, Korea



Slope Potato Field, Haean, Korea







Altitude Rice Field, Haean, Korea









Aspect Rice Field, Haean, Korea Legend Flat North Northeast East Southeast South Southwest West Northwest Ø 2040 80 120 160 Meters





UNIVERSITÄT BAYREUTH



ва

400 m × 400 m

#### **Potato field**

UNIVERSITÄT BAYREUTH





























UNIVERSITÄT BAYREUTH













#### **Schedule**

















Bayreuth Center of Ecology and Environmental Research

#### **Future work**









Bayreuth Center of Ecology and Environmental Research

## Thank You