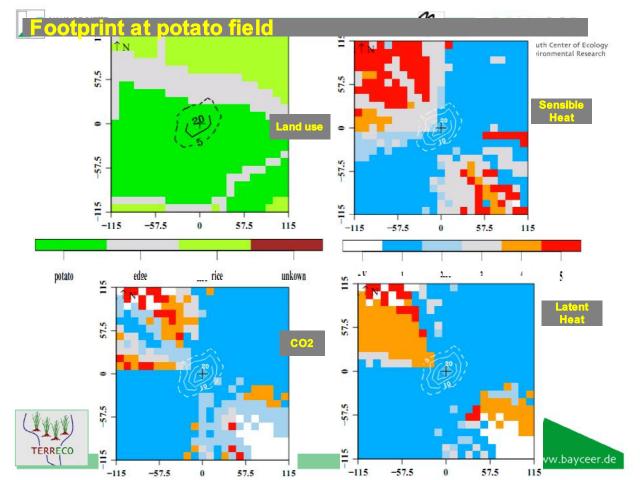

g period including monsoon seasons in Korea
- To determine reliable evapotranspiration and net ecosystem exchange (NEE) of carbon above farmlands
- To determine reliable information about near surface atmospheric stratification conditions, including convective events in Haean Basin







Bayreuth Center of Ecology and Environmental Research



















Aspect Potato Field, Haean, Korea



Slope Potato Field, Haean, Korea







Altitude Rice Field, Haean, Korea









Aspect Rice Field, Haean, Korea Legend Flat North Northeast East Southeast South Southwest West Northwest Ø 2040 80 120 160 Meters





UNIVERSITÄT BAYREUTH



ва

400 m × 400 m

#### **Potato field**

UNIVERSITÄT BAYREUTH





























UNIVERSITÄT BAYREUTH













#### **Schedule**

















Bayreuth Center of Ecology and Environmental Research

#### **Future work**









Bayreuth Center of Ecology and Environmental Research

## Thank You