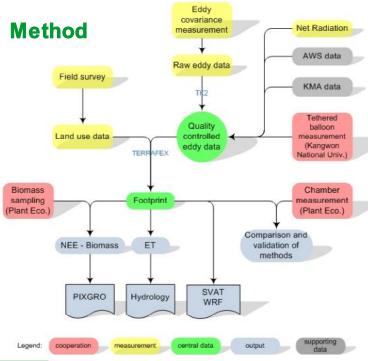

### **Objectives**

- To understand the sensible and latent heat fluxes in such a complex terrain as Haean Basin, South Korea
- To better understand the energy exchange above farmlands (flooded and unflooded fields) during the whole growing period including monsoon seasons in Korea
- To determine reliable evapotranspiration and net ecosystem exchange (NEE) of carbon above farmlands
- To determine reliable information about near surface atmospheric stratification conditions, including convective events in Haean Basin